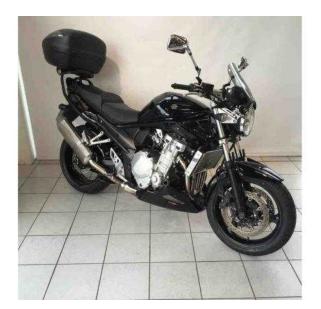

## Suzuki GS (4,450 GBP)

Location Northern Ireland, County Antrim https://www.freeadsz.co.uk/x-216055-z

FFOO<mark>ACSZ.....k</mark>

Colour: Black, Body Type: Motorcycle, Fuel Type: Petrol, Transmission: Engine Capacity: 1255, cc, Mileage: