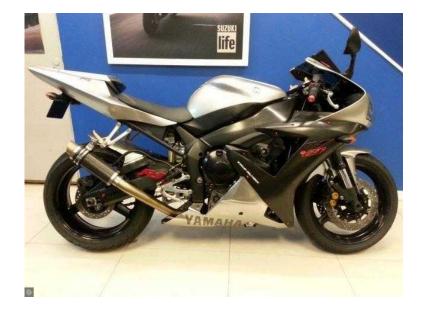

## Yamaha R1 2002 (3,300 GBP)

Location Wales, West Glamorgan https://www.freeadsz.co.uk/x-216145-z

Model: R1, Engine Size: 998cc, Colour: Black, Year: 2002 02 Reg, Mileage: 13033 Miles, Location: JT's Motorcycles, Sales Hotline 01792 461776, THIS ICONIC LITRE SUPER SPORTS HAS BEEN FITTED WITH A AFTER MARKET END CAN, CRASH MUSHROOMS AND ANODISED FAIRING BOLTS/BAR ENDSJT's Motorcycles, Unit 1, Heol-y-Gors, Cwmbwrla, Swansea, SA5 8LD 01792 461776 01792 463211-Now open 7 days a week, We can deliver, test rides are