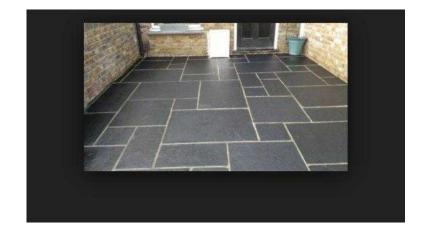

## **Grey Slate Effect Paving Slabs**

Location **East Midlands, Northamptonshire** https://www.freeadsz.co.uk/x-216148-z

I have the below paving slabs that will create approx 6 meter by 6 meter patio Slab 1 measures- 56cm by 56cm-I have 19 in total Slab 2- measures- 27cm wide by 56cm long-I have 16 in total Slab 3 - measures- 27cm by 27cm-I have 28 in total Perfect for a small patio project. Available for collection from Rothersthorpe. £500