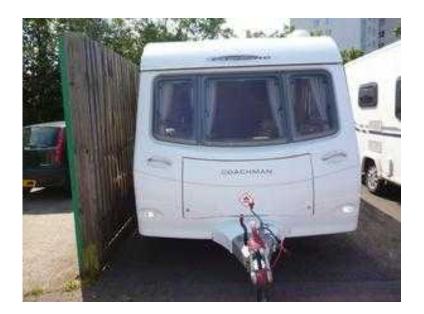

## Coachman Festival 2008 (8,995 GBP)

Location Yorkshire and the Humber, North Yorkshire https://www.freeadsz.co.uk/x-216197-z

COACHMAN FESTIVAL 550 / 5 Berth - traditional family layout with double dinette at the rear and single retractable bunk above - central nearside kitchen - offside central dressing room with individual shower cubicle, toilet and vanity unit - central offside wardrobes - 2 x 6' singles / double at the