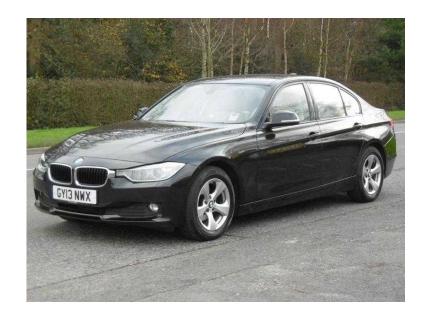

## **BMW 3 Series 2013 (15,650 GBP)**

Location **South East, Surrey** https://www.freeadsz.co.uk/x-216310-z

ABS, Immobiliser, Remote Central Locking, Power Steering, Air Conditioning, Cruise Control, Full Leather, Electric Windows, Trip Computer, CD Player, Electric Mirrors, Front Fog Lamps, Parking Sensors, Height Adjustable Seat, Adjustable Steering Column, Multi-function Steering Wheel, Auto Lighting, Rain-Sensing Wipers, Rear Headrests, Front Centre Armrest, Multiple Airbags, Dual Climate Zones, Radio, Colour SatNav, Folding Rear Seats, Head Restraints, Metallic Paintwork, Steering Wheel Audio Controls, iPod Connectivity, Bluetooth, Isofix, Push Button Start, Delivery Available at cost, We provide an Inclusive Parts & Labour Guarantee, Extended Guarantees are