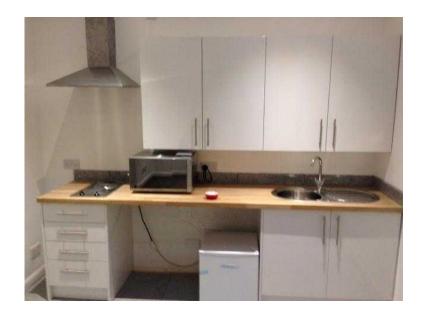

## SB Lets are delighted to offer a refurbished self contained bedsit in central Brighton (

South East, West Sussex Location https://www.freeadsz.co.uk/x-216335-z

bedsits with fully fitted galley kitchens which have microwaves, electric hobs and range of nice kitchen units and worktops, plumbing for washing machine, Sun Tunnel roof windows. Numbers 2 & 3 share the nice spacious separate shower room with WC and hand basin. Both have Full intercom entryphone system from the heated and carpeted communal hallway. They are only 8 minutes walk from Brighton Main Railway Station as well so very central. It has communal heating which is metered. The electricity is on PAYG meters and there is Pay and display car parking outside on the public street but you could apply for a residents parking permit from Brighton Council as this is nice and central. Community charges to Brighton Council are currently £20.10 per week based on the lowest Band A (the lowest) council tax charges for working people. Very near to Preston Park and North Lanes, Brighton Station around 8 minutes walk. High speed wireless internet available and entirely optional at just £4.45 per week. .