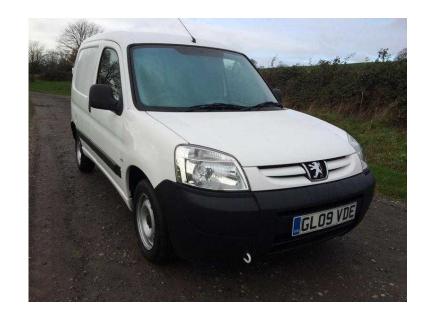

## Peugeot Partner 2009 (2,950 GBP)

Location **South East, East Sussex** https://www.freeadsz.co.uk/x-216393-z

2009 HDi turbo diesel white van 2seats sliding side-door 1560cc low mileage 60k serviced mot 27th April 2016 electric Windows c/locking cd/radio great condition £2950-no-vat call