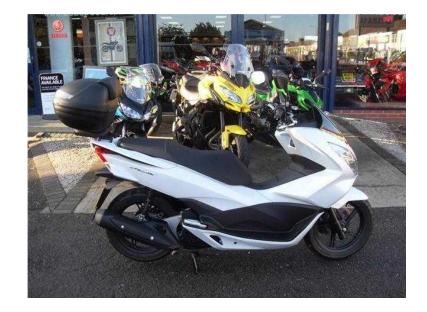

## Honda PC 2015 (2,199 GBP)

Location Yorkshire and the Humber, North Humberside https://www.freeadsz.co.uk/x-216439-z

2015 15 reg Honda PCX125 125, White, LOW MILES, AS NEW, TOP BOX, STOP/START TECHNOLOGY, 1 owner, FANTASTIC MACHINE, STUNNING LOOKING, PART EXCHANGE WELCOME, FINANCE AND DELIVERY CAN BE ARRANGED, PLEASE RING FOR FULL DETAILS, WE WANT YOUR MOTORCYCLES, SCOOTERS AND MOPEDS, TOP PRICES PA, £ 2199.00 Top