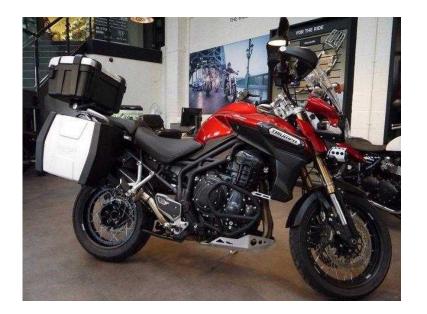

## Triumph Explorer 2014 (9,995 GBP)

Location Yorkshire and the Humber, North Humberside https://www.freeadsz.co.uk/x-216443-z

Motorcycle details, Model, EXPLORER, Engine Size, 1215cc, Year, 2014 14 Reg, Mileage, 7619 Miles, Location, York, York, Cranberry Red, 2 owners, Full dealership history, Excellent bodywork, Tyre condition Excellent, Tax is extra to the price & we put £10 of fuel in all our used bikes, All our bikes are fully serviced before leaving the showroom, Low cost finance & pcp available on this bike. Accessories on this bike include the following Genuine Triumph parts, Tall Screen, Fog Lights, Heated Grips, Hand Guards, Engine Bars, Alloy Belly Pan, Heated Rider Seat, 2 Box Luggage System, Off Road Footpegs, GPS Mount, Radiator Guard. Non-Genuine accessories include Scorpion Exhaust and Givi Top Box. Triumph dealer of the year 2007 & 2010, £9,995 p/x