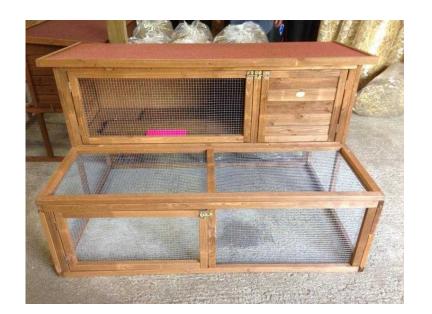

## Discount Rabbit, Guinea Pig Hutches, Runs from Fairydell Farm, also find us on Face

East of England, Hertfordshire Location https://www.freeadsz.co.uk/x-216513-z

Variety of new discounted rabbit and guinea pig hutches, runs, hutch run combos, outdoor and even indoor. Prices from £55 up to £150 and will consider price match. Collection only and come flat pack. Fairydell Farm specialist breeder for 30 years. Variety of rabbits also available, mini lops, mini lop lion heads, dwarf lops, lion heads, dutch and fairydell dwarfs. Click here to visit or message us on facebook https://www.facebook.com/#!