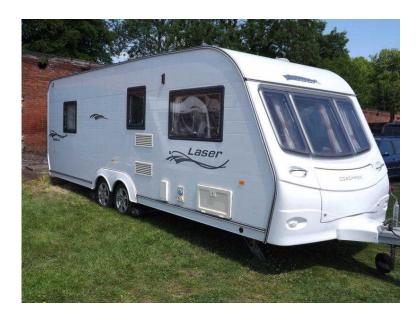

## 2008 Coachman Laser 6504 Superb Condition Caravan (3,690 GBP)

Location East of England, Suffolk https://www.freeadsz.co.uk/x-216515-z

Coachman Laser 650/4 is a stunning twin axle caravan which pinnacled the Coachman range. This one is a beautiful contrast of light wood and oatmeal soft furnishings making it very pleasing to the eye and very light and airy. It has the full end side/side seating, kitchenette, central shower cubicle with seperate toilet/washroom opposite and a full double island bed complete with Coachamn softsprung mattress. There is a huge amount of storage and cupboard space, including a massive space underneath the bed which also incorporates a factory fitted AlKo safe. It has a full oven and gas hob. full size Thetford digital fridge, fitted microwave and top of the range fitted Avro 12/240v TV. All of the usual connections and fittings to the outside water, gas 240v, outside sprayshower etc.

There is a full AlKo stabiliser unit fitted on the caravan with a very heavy duty insurance approved 'LockIt' hitchlock included.

This unit is a twin axle 'Reich' fully electrically actuated motor mover (all four wheels have motors). Basically everything is done via the handheld remote. Once the unit is switched on you press a button to activate the rollers onto the wheels (not like the manual ones where you have to throw a lever) you then can manoeuvre the caravan with simple handheld pushbutton control. Extremely accurate for positioning the van and offering it upto the car for hitching with mm precision. All fully serviced and in perfect working order.

## Extras

Additional fitted 'Fiamma' door security lock

Full 'Isabella' Sun canopy in blue (basically an awning without the sides and front) Lightweight porch awning