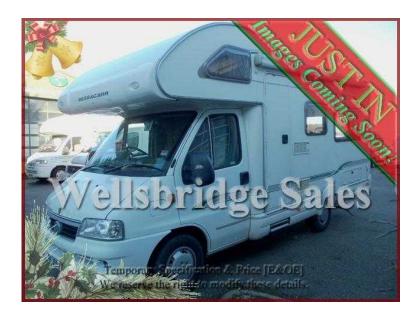

## Bessacarr E465 2005 (19,995 GBP)

Location East of England, Suffolk https://www.freeadsz.co.uk/x-216517-z

A 4 berth RHD Manual 2.3TD Coach-built Motorhome with PAS, awning, Tv aerial, cycle rack, remote central locking. Drivers airbag, over-cabin double bed, electric windows and mirrors, removable Sony radio/CD player. Central washroom with a shower, sink, wc, cabinets and mirrors. Central/side kitchen with a fully fitted gas cooker (1 elec & 3 gas hobs), fridge with ice box, sink and cabinets. Rear lounge with a U shaped sofa and removable table, wardrobe. Air blown/convector heater, 240/12V, Tv point, LED spot and centre lighting, electric doorstep. Window curtains, screens and blinds, large roof-light, carpet and lino flooring, ample storage, door fly screen. Manuals pack in vehicle. Length:6.35m, Width:2.35m, Height:3.0m. GWT:3300kg(hpi).

4 Berth, Overcab Bed, Flyscreens, Blinds, Awning, 4-Burner Hob, Wardrobe, Shower, Side Kitchen, Front Washroom, Curtains, Toilet, Power steering, Central locking, Electric windows, Blown Air Heating, Door Screen, Heki Roof Light, Loose Fit Carpets, TV Aerial, Cycle Rack, Cooker, Manuals Pack, Electric Doorstep, Rear U Lounge, U Sofa, Fridge