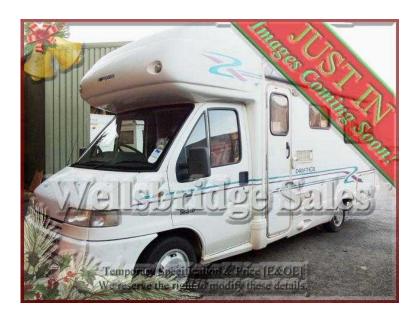

## Compass Drifter 410 1999 (14,995 GBP)

Location East of England, Suffolk https://www.freeadsz.co.uk/x-216519-z

A 4 berth RHD Manual 2.5TD Coach-built Motorhome with PAS, awning, ladder, roof rack, Tv aerial, external security lock. Over cabin double bed with curtain divider, cabin curtains, removable Sony radio/CD player. Central washroom with a shower, sink, wc, cabinets and mirrors. Central kitchen with a fully fitted gas cooker with 4 hobs, fridge with ice box, sink and drainer, cabinets. Rear lounge with 2 side facing sofas and a removable table, chest of drawers with a pull-out top, wardrobe. Window curtains, screens and blinds, carpeted flooring, ample storage, door fly screen. Ceiling fan, convector heater, spot and centre lighting, 240/12V, Tv point. Manuals in vehicle. Length:6.6m, Width:2.35m, Height:2.9m. GWT:3200kg(plt).

4 Berth, Overcab Bed, Flyscreens, Blinds, Awning, Heating, Sink/Drainer, 4-Burner Hob, Wardrobe, Shower, Ladder, Front Kitchen, Front Washroom, Curtains, Toilet, Power steering, Door Screen, TV Aerial, Rear Lounge, Cooker, Manuals Pack, Fridge