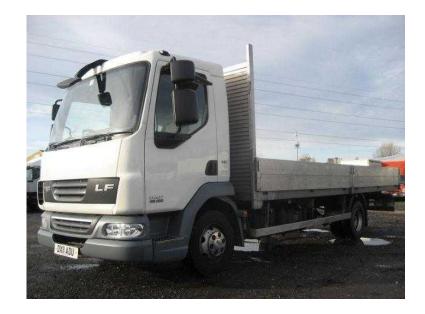

## **DAF LF 2011**

Location **West Midlands, Shropshire** https://www.freeadsz.co.uk/x-216547-z

Vehicle Make: DAF LF45 160 20ft Dropside, Vehicle Model: LF45 160 20ft Dropside, Registration Year: 2011, MOT Expires: 31/03/2016, Body Type: Dropside, Cab Type: Day, Price: £P.O