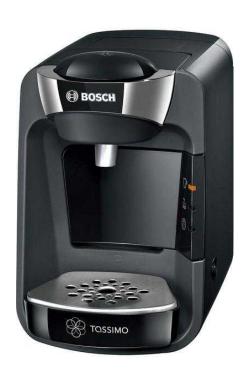

## Bosch Tassimo Coffee Machine - Black Brand New Free Delivery (44.99 GBP)

Location London, London https://www.freeadsz.co.uk/x-216610-z

Bosch Tassimo Coffee Machine - Black / Brand New / Free Delivery RRP £119.99 Free Delivery anyplace in the UK \*\*\*Email me to check availability\*\*\* This espresso machine is fresh out of the box new and model number is TAS3202GB The hot beverages machine that blends all your most loved beverages from the brands you cherish: Costa Latte, Costa Americano, Cadbury hot chocolate, Twinings tea and significantly more So natural to utilize: Just pop in a T Disk, press with your container against the Smart Start catch, then watch the TASSIMO SUNY make Costa latte, Twinings tea, Cadbury hot chocolate and more in minutes With its smooth plan and reduced measurements, the TASSIMO SUNY fits gorgeously into your home and makes delightful beverages for you and your visitors in a matter of seconds by any means Intellibrew System utilizes standardized identification innovation to make the ideal hot drink and even modify your most loved beverage with quality pre-sets \*\*\*Email me to check availability\*\*\* Much appreciated