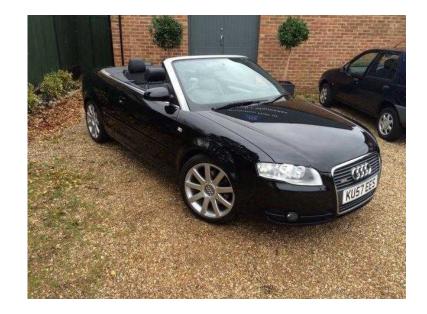

## Audi A4 Cabriolet 2007 (90 GBP)

Location London, London https://www.freeadsz.co.uk/x-216627-z

black with black leather heated sports seats bose good looking audi cab, Black Full leather interior, Climate Control, Alarm, Alloy Wheels (18in), Computer, Electric Windows (Front/Rear), In Car Entertainment (Radio/CD), Seats Electric (Driver/Passenger), Tinted Glass, Upholstery Leather. 4 seats, Metallic BLACK, £9,000 Alarm, Climate