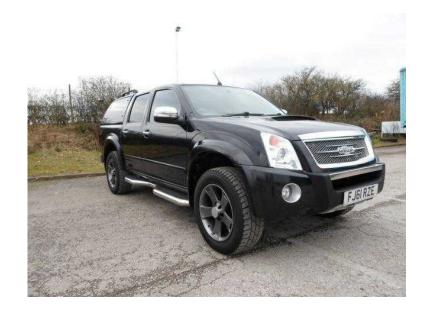

## Isuzu Rodeo 2011 (13,995 GBP)

Location Yorkshire and the Humber, South Humberside https://www.freeadsz.co.uk/x-216660-z

2 Owner Vehicle, with service history, comes complete with - 18" Shadow wheels with 50% good tyres, Sat Nav, CD, Radio, BlueTooth system, Leather Seats, Cruise Control, Air Con - will have 12 months MOT at time of sale Cruise Control,