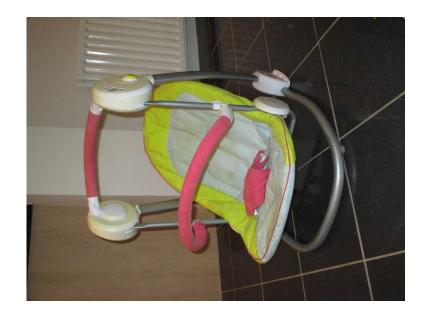

## MAMAS AND PAPAS MUSICAL SWING (15 GBP)

Location North, Cheshire https://www.freeadsz.co.uk/x-216688-z

MAMAS & PAPAS SWING MUSICAL/ROCKING CHAIR - PLAYS SEVERAL LULLABIES PLUS REMOVABLE TOY BAR, BIRTH TO SIX MONTHS PERFECT FOR THE BUSY MUM EXCELLENT