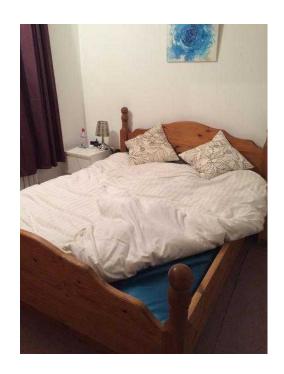

## Water bed - Woodland style, hard sided antique pine - 5 foot (180 GBP)

South East, West Sussex Location https://www.freeadsz.co.uk/x-216760-z

This antique pine frame fits in with most decor. When you get into bed the heater keeps the mattress at a constant temperature set by you on the controller. So you are warm in the Winter and in the Summer you are never too hot, as the mattress will cool you down. Also, a water bed is perfect if you have a bad back. The mattress is perfectly hygienic as it is made of thick vinyl. We are purchasing a soft sided water bed as are now having difficulty getting out of bed. This bed was £795 new. We will continue using it until sold, and if you wish to see it as is, just let us know, we then will empty it ready for your collection on a second.