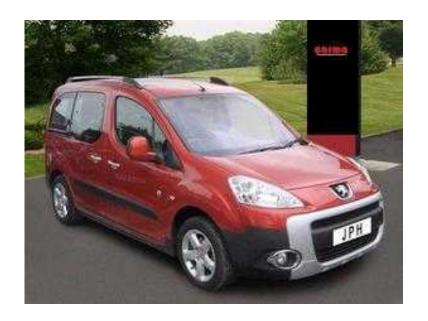

## Peugeot Partner Tepee 2012 (7,495 GBP)

Location North, Cumbria https://www.freeadsz.co.uk/x-216832-z

Alarm, Anti-Lock Brakes, Audio Steering Wheel Mounted Controls, Body Coloured Bumpers, Centre Rear Seat Belt, Cloth interior, Cup Holder, Driver And Passenger Air Bags, Driver Seat Height Adjustment, Electric/Heated Door Mirrors, Electronic Brake Force Distribution, Exterior Lighting, Front Armrest, Front Electric Windows, Front Fog Lights, Front/Rear Head Restraints, Full Size Spare Wheel, Immobiliser, Left & Right Doors - Sliding, Left & Right Doors - Sliding, Power-Assisted Steering, Radio/CD/MP3, Rake/Reach Adjustable Steering Column/Wheel, Remote Central Door Locking, Seats Split Rear, Tailgate Window, Three Seats - Front & Rear Seat - ISOFIX Anchorage Point, Trip