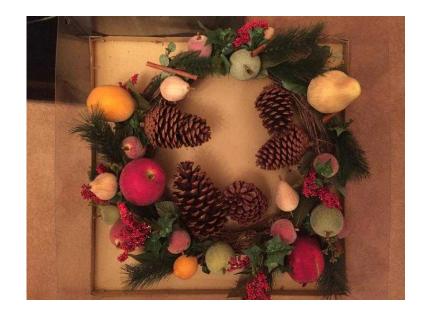

## **Christmas wreath large (15 GBP)**

Location **South East, Surrey** https://www.freeadsz.co.uk/x-216869-z

Large Christmas

| hristmas wreath |            |        |           |         |     |        |                       |                          |                               |
|---------------------------------------------------------------------------------------------------------------------------------------------------------------------------------------------------------------------------------|------------|--------|-----------|---------|-----|--------|-----------------------|--------------------------|-------------------------------|
| lsz.co.u<br>lsz.co.u<br>lsz.co.u<br>lsz.co.u<br>lsz.co.u<br>lsz.co.u<br>lsz.co.u<br>lsz.co.u<br>lsz.co.u                                                                                                                        | 97         |        | Christmas | Christm | 97  | · : !! | hristmas:://www.freea | hristmas<br>://www.freea | Christmas  thtps://www.freeau |
| larg larg larg larg larg larg larg larg                                                                                                                                                                                         | <u>1</u> 6 | h larg | k/x-2168  | l 16g   | 16g | h larg | wreath larg           | wreath larg              | wreath large                  |