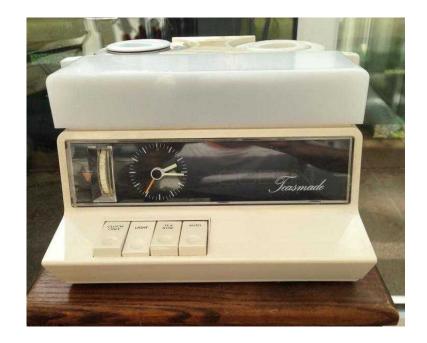

## Goblin teasmade (12 GBP)

Location **South East, East Sussex** https://www.freeadsz.co.uk/x-217003-z

Model 860 with click, light, tea now function and automatic timed brew. Do not spend £38 on Ebay .... buy.