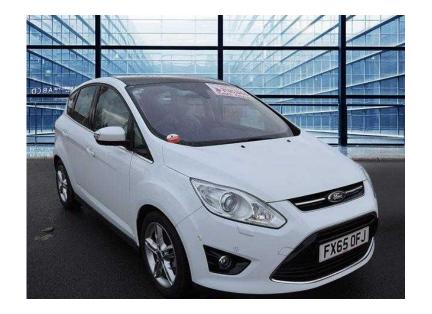

## Ford C-MAX 2015 (16,985 GBP)

Location Yorkshire and the Humber, North Humberside https://www.freeadsz.co.uk/x-217103-z

Mileage 50 miles, Registered 2015, Registration FX65OFJ, Fuel Type Diesel, Tax Band C, Tax Cost £30, Engine Size 1.6l, Fuel Consumption 62.8 mpg, Doors N/A, Stock Number 5335181, Previous Owners N/A, Bodystyle MPV, Transmission Manual, Colour White, Interior Trim N/A, Exterior Colour Frozen