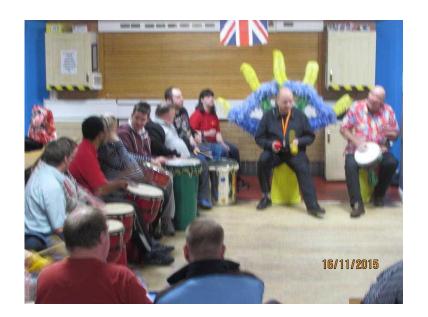

## Volunteer to drive a 9 seater Minibus for Learning Disabilities Group in SmethwickOld

**West Midlands, West Midlands** Location https://www.freeadsz.co.uk/x-217133-z

We urgently need a volunteer driver! To drive a 9 seater mini bus picking up 8 service users from home in Tipton, Wednesbury & Black Country bringing them to club in Smethwick each Monday evening & then taking them home again! Club open from 7-9pm Minibus & Diesel provided. Any applicant needs to be committed to helping us, reliable & trustworthy, and have a CRB check before they start! Driver needed from 7th January 2016 onwards. PHONE ALAN or JANET on 07815648315;