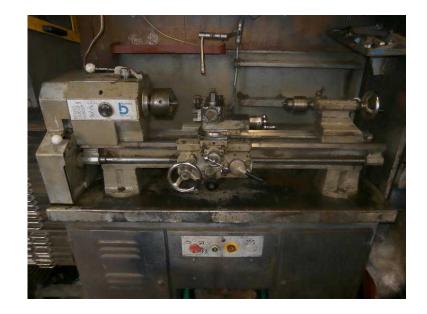

## metal working lathe (730 GBP)

Location **South East, West Sussex** https://www.freeadsz.co.uk/x-217142-z

the lathe could do with a coat of paint but it has been well looked after.the lathe comes with a host of assesories,including a 4 jaw chuck,self centering 3 jaw chuck.faceplates,dogs ,5/8 drill chuck,quick change tool post,with 5 steele holders,drive plates,revolving centre,fixed steady,knurling tool x2,another set of gears for thread cutting and other applications,cutting steeles.lots of other stuff.such as centerigauges.i have been advised that this lathe is worth in excess of £1100.but due to my illness i need to have it gone.for more info please contact tony on 07880947752.or email ajpeirson@aol.com.