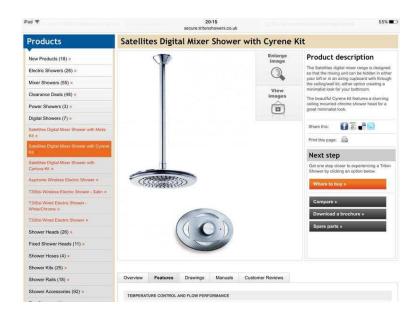

## **BRAND NEW Shower by Triton (275 GBP)**

Yorkshire and the Humber, South Humberside https://www.freeadsz.co.uk/x-217252-z

Triton Satellite Digital Mixer Shower with Cyrene Kit. Bought for £349 Triton Satellite shower, high pressure mixing unit, remote and Cyrene fixed shower head kit. The Triton Satellite Digital Shower complete with the Triton Cyrene Fixed showerhead can only be installed in one way. A typical loft installation uses the kit to connect to the mixer unit through the ceiling.

Position the remote control anywhere within 10 metres of the power unit Thermostatic Controlled. constantly regulated temperature gives you more precise control and safer showering

Warm-Up Setting, starts the shower and then stops the water flow once it reaches your chosen temperature to let you know it's ready to use

Automatic Shut-down, should either the hot or cold water supplies fail Adjustable Timed Shut-down, set the shower to automatically shut-down after a pre- selected time

Adjustable maximum temperature stop, reduces the risk of accidentally turning the temperature too high Flow Control, enjoy a powerful flow of water or switch the economy button on to reduce the flow and water

consumption Stylish contemporary design, easy to use and easy to clean

Triton Satellites is supplied complete with the Triton Cyrene Fixed Shower Kit

This large, ceiling fitted, fixed chrome showerhead makes a stylish and bold statement in any bathroom. The Triton Satellites Cyrene Fixed Shower Head can be fitted as close to the ceiling as you like or up to 485mm below it, simply cut the pipe to the required length. Suitable for loft installations only. Pumped Mixing