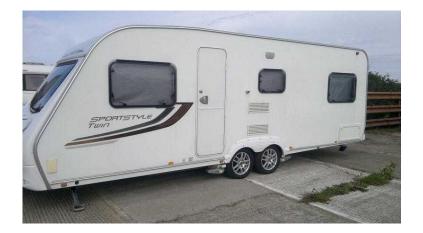

## Sprite sports style twin axle 2010 (40 GBP)

Northern Ireland, County Fermanagh Location https://www.freeadsz.co.uk/x-217294-z

2010 Sprite sports style twin axle caravan in exellent condition one owner from new.

Service and maintenance history Cris uk registered No dogs or smokers 4 wheel drive remote movers Outside gas point Outside electric point Outside aerial point Hitchlock and cover 2 gas bottles, aqua roll water container and wastemaster Electric hook up cable Front travelling cover 6 marker lights Isabella awning with fibreglass frame Awning floor covering Fixed double bed at rear Full size fridge freezer Gas cooker and microwave Radio and cd player