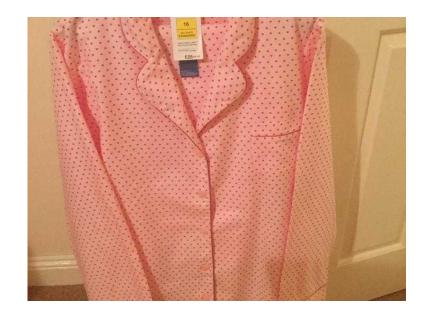

## Ladies Pyjamas (15 GBP)

Location **East of England, Cambridgeshire** https://www.freeadsz.co.uk/x-217311-z

Marks and Spencer's cotton pyjamas. Pink with darker pink hearts. Pink contrast trim to pyjama waist band, collar and cuffs. Pocket on jacket. Elasticated waist also with draw ribbon. Standard length. They were £25 a pair. Cash on