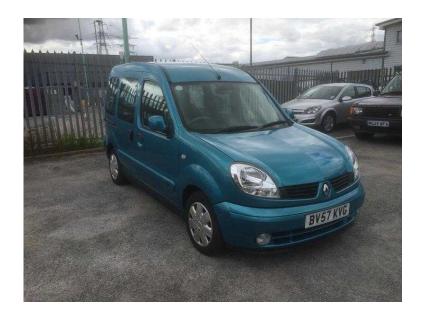

## **Renault Kangoo Sirus Drive from Wheelchair Conversion (3,895 GBP)**

Location https://www.freeadsz.co.uk/x-217323-z

2008 Renault Kangoo Sirus conversion drive from the wheelchair. Remote Controlled Electric opening rear door Remote Controlled Electric ramp Lowering rear suspension Easilock wheelchair restraint Electric windows Electronic gear selection Air Con Hand controlled brake/accelerator or normal controls. Electric Hand Brake This vehicle is a repaired insurance loss that had sustained light collision damage resulting in replacement of front nearside wing and splash guard, front nearside wheel/tyre and Headlight unit there has been no structural damage only cosmetic. V.I.C. test was passed in September. A full M.O.T. will be

East Midlands, Leicestershire

An opportunity to purchase a specialised vehicle at a fraction of the cost. Viewing and road test is highly.

presented at the time of sale.