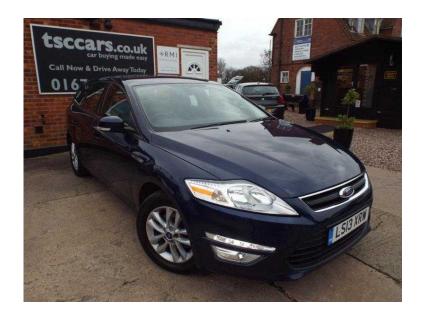

## Ford Mondeo 2013 (8,479 GBP)

East Midlands, Leicestershire https://www.freeadsz.co.uk/x-217327-z

Start/Stop - Bluetooth - Dual Climate Control - 16" Alloys - Front Fogs - £30 RFL - 6 Speed - Cruise Control - Xenon Headlights - Heated Front Screen - Aux In - Isofix - Traction Control - Computer - One Owner - Service History - Finance & PCP Options - RAC Nationwide Parts & Labour Guarantee - Other Models Available Edge Graphite Zetec Titanium X 105 115 140 163