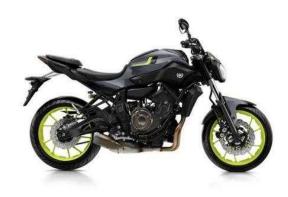

## Yamaha MT 2015 (5,748 GBP)

2016 colours MT07 ABS in Matt Grey, Night Fluro Race Blue and Lava Red We have a Matt Grey and a new colour Night Floru MT07 ABS available from stock today phone 0208 647 4851 and place your order. The MT-07ABS continues the style of the MT (Masters of Torque) range, powered by an all-new 689cc inline twin. The bike has a mass-forward style and upright riding position for the greatest agility, while the DOHC motor (carried in a new backbone-style tubular steel frame) makes 74bhp and 50lb-ft at 6500 rpm. This lightweight engine is designed to work with the six speed transmission 's ratios to make the torque more accessible throughout the rev range. The bike has a curb weight of 179kg and an 805mm seat height. A 47bhp A2 licence compliant version will also be available across Europe. In Now price £5749-00 + road tax and first registration fee (£136-00) on the road for the ABS model Available to buy on Low Rate HP or Mi Yamaha PCP Finance plans please ask for full details 0208.