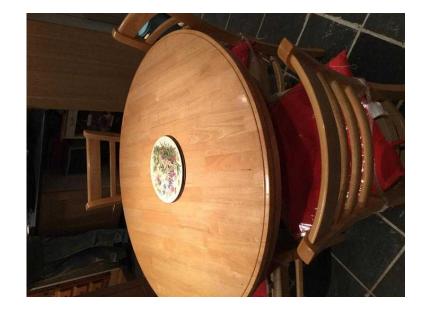

## Dining room set (125 GBP)

Location **East Midlands, Leicestershire** https://www.freeadsz.co.uk/x-217366-z

Pine, round table and 4 chairs in excellent condition. Collect only.;

| Dining  https://www.freeau 66-z  Dining  Dining  Dining  Dining  Dining | room s room s room s room s room s room s |
|-------------------------------------------------------------------------|-------------------------------------------|
| ww.                                                                     | room \$                                   |
| Dining  https://www.freeac                                              | room s<br>dsz.co.uk/x-217                 |
| Dining  https://www.freead                                              | room s                                    |
| Dining  https://www.freeac                                              | room s                                    |
| Dining  https://www.freeau                                              | room s                                    |
| Dining  https://www.freeau                                              | room \$                                   |
| Dining<br>https://www.freeac                                            | room s                                    |