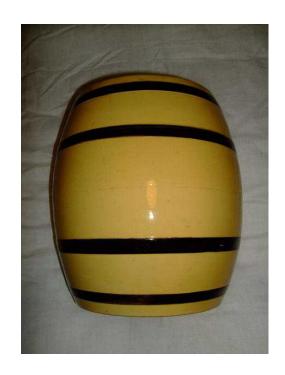

## Large Eathenware Pot. Yellow with Black stripes (10 GBP)

South East, East Sussex Location https://www.freeadsz.co.uk/x-217453-z

Lovely Earthenware pot standing 26cm tall & 17cm wide at the top. Quite heavy. Few hairline cracks in the finish around the top. Would make a nice decoration Buyer collects from Eastbourne (E. Sussex) or I may post (contact me for a price for p&p) If you have any questions, then please feel free to.