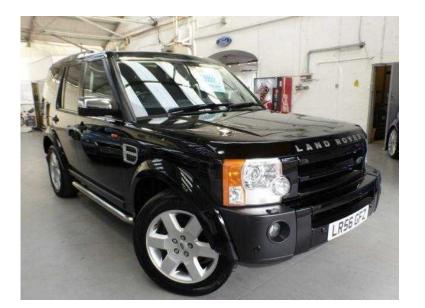

## Land Rover Discovery 2006 (100 GBP)

West Midlands, Herefordshire https://www.freeadsz.co.uk/x-217591-z

Mileage 136,067 miles, Registered 2006, Registration NIL8879, Fuel Type Diesel, Tax Band M, Tax Cost £500, Engine Size 2.7I, Fuel Consumption 27.2 mpg, Doors 5, Stock Number 5368685, Previous Owners 1, Bodystyle Estate, Transmission Automatic, Colour Black, Interior Trim Black, Exterior Colour