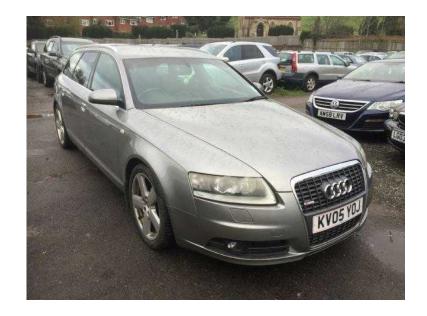

## Audi A6 Avant 2005 (20 GBP)

Location **South East, Surrey** https://www.freeadsz.co.uk/x-217593-z

THIS CAR HAS A MISFIRE IN THE ENGINE STARTS AND DRIVES BUT RUN ROUGH IT ALSO HAS A LPG CONVERSION FULL LEATHER SATNAV ITS WORTH MORE IN PARTS NO OFFERS 5 seats, GREY, PLEASE CALL FOR MORE DETAILS VIEWING 7 DAYS UNTIL LATE INSPECTIONS WELCOME DEALER FACILITIES £2