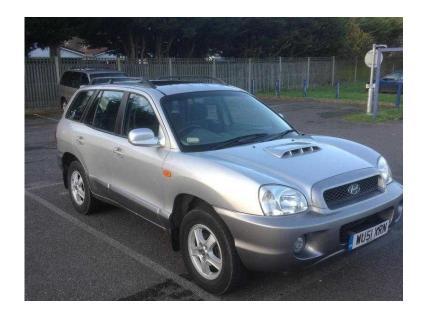

## **Hyundai Santa Fe 2002 (1,495 GBP)**

Location **South East, East Sussex** https://www.freeadsz.co.uk/x-217691-z

Hyundai Santa Fe fe t/ diesel (2002) 51 plate.silver coachwork with velour interior, alloys ,tinted glass, electric sunroof /windows,mirrors. Central locking,tow pack,roof rails, stereo/cd,air/con, service history, 125000 miles excellent drive,new mot,very clean inside & out,totally reliable,£1495 possible p/x.ring mob first 07925267895. Evenings 01323