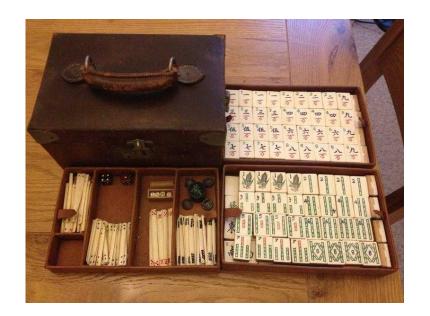

## Antique 148 tile Bone amp Bamboo Mah Jong set in leather carry case (125 GBP)

South East, West Sussex Location https://www.freeadsz.co.uk/x-217851-z

148 bone tiles attached to bamboo bases with glued dovetail joint - all Good/excellent condition. 119 counting sticks in 4 sizes. Small wooden box containing 4 original dice plus 2 additional larger dice with glass/crystal inserts. Small cylindrical pot containing 4 round tokens. 3 leather compartments with small leather lift-out "handles" at the sides. Case has lockable clasp and toggle-type latches at the 2 sides. Dimensions 9"W X 6.5" DX 4.5" H. Total weight over 3Kg. Cash on.