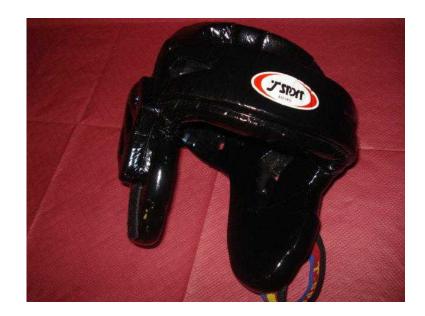

## **Martial Arts Large Quantity of Protective Equipment. (400 GBP)**

East of England, Bedfordshire Location https://www.freeadsz.co.uk/x-217890-z

Large Quantity of Martial Arts Protective Equipment ,head gear, shin pads ,arm and elbow guards ,gum shields ,foot protective boots ,assorted belts ,many more bits. All new mostly still in wrappers . Closing down Gym, a great deal for some one who teaches or sells this equipment. Collection required because of amount of equipment for.