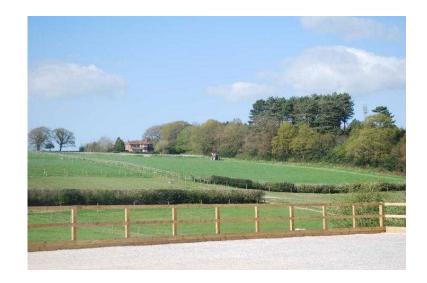

## Full Livery near Battle (430 GBP)

Location **South East, East Sussex** https://www.freeadsz.co.uk/x-217920-z

Friendly yard with large indoor stables with rubber matting and automatic drinkers, 20x60 floodlit menage, hacking straight into forest, gallop, individual turnout or in pairs, 45 acres of fenced paddocks. Tea/coffee facilities. Living on site. www.swallowsoaststables.co