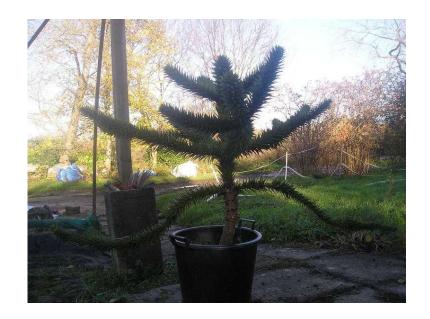

## **Small monkey puzzle tree (60 GBP)**

Location **South East, East Sussex** https://www.freeadsz.co.uk/x-217947-z

Size 1 m .tall in large pot weight 30+

|                          | n Meteo                                                     | e Service S                                              | Integral A7-z                                               | Pitch Att                                               | D Muto                                                  | 1 1 1 1 1 1 1 1 1 1 1 1 1 1 1 1 1 1 1                       |                                                           | Phitp<br>47-2                                               | In the hate 47.2                                            |
|--------------------------|-------------------------------------------------------------|----------------------------------------------------------|-------------------------------------------------------------|---------------------------------------------------------|---------------------------------------------------------|-------------------------------------------------------------|-----------------------------------------------------------|-------------------------------------------------------------|-------------------------------------------------------------|
| Small monkey puzzle tree | Small monkey puzzle tree tps://www.freeadsz.co.uk/x-2179 -z | Small monkey puzzle tree tps://www.freeadsz.co.uk/x-2179 | Small monkey puzzle tree<br>tps://www.freeadsz.co.uk/x-2179 | Small monkey puzzle tree ps://www.freeadsz.co.uk/x-2179 | Small monkey puzzle tree ps://www.freeadsz.co.uk/x-2179 | Small monkey puzzle tree<br>tps://www.freeadsz.co.uk/x-2179 | Small monkey puzzle tree ttps://www.freeadsz.co.uk/x-2179 | Small monkey puzzle tree<br>tps://www.freeadsz.co.uk/x-2179 | Small monkey puzzle tree  ps://www.freeadsz.co.uk/x-2179 -z |