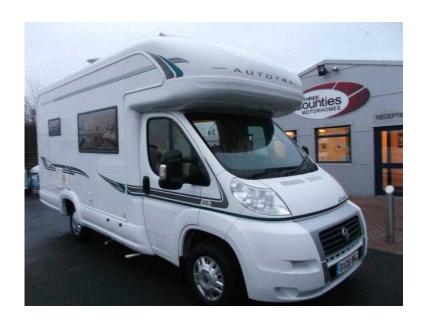

## Auto-Trail Tracker EKS HI-Line 2009 (31,995 GBP)

Location **South West, Dorset** https://www.freeadsz.co.uk/x-218028-z

\*\* FILE PHOTOS \*\* FRONT LOUNGE WITH 2 REAR TRAVELLING SEATBELTS, OVER-CAB BED, REAR KITCHEN; Flexible living space, lounge converts to bed area with storage below, with the added benefit of two rear travelling seat belts. Over-cab bed offers additional berths or extra storage option. Overhead lockers throughout. Wash/shower room with cassette loo and separate shower. Rear Kitchen comprises gas & electric hob/cooker/grill. Sink with hot & cold water taps. 3-way powered fridge with freezer compartment.