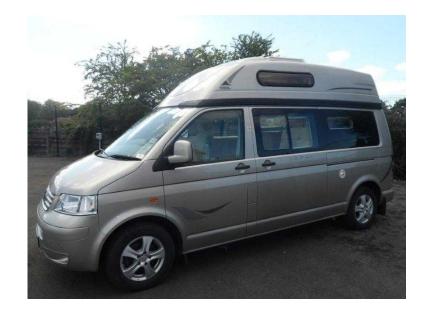

## **Auto-Sleepers Topaz 2008**

Location **South West, Dorset** https://www.freeadsz.co.uk/x-218029-z

Long wheel-base T5. Sliding side door, rear tail-gate door. Hi-line fixed roof. Rear washroom featuring shower, fold-down sink, cassette toilet with electric flush. Rear passenger travelling seat, with crashtested seat belt, which with the use of the side settee style "Rock n roll" bed with storage below. Driver"s and front passenger seat rotate for dining and entertaining. Single stainless-steel sink with cold water tap. Fresh-water tank. Twin gas burner hob, grill and a compact three-way powered fridge. Numerous storage lockers in and above galley section. 240v charger for 12v leisure battery and three-pin sockets. CD Player, 2 Berth, Flyscreens, Blinds, Mains, Leisure Battery, Power Management, 3-Way Fridge, Sink/Drainer, 2-Burner Hob, Grill, Wardrobe, Shower, Cassette Toilet, Side Kitchen, Power steering, Central locking, Electric windows, Battery Charger, On Board Water Tank, Roof Light, Private LGV, Diesel Heating, Long wheel base,