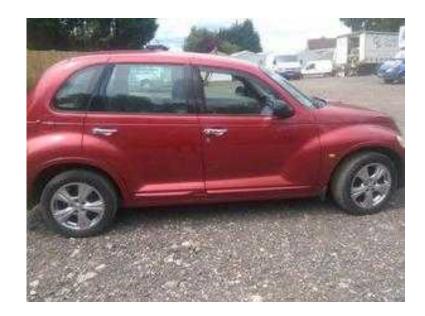

## Chrysler PT Cruiser 2001 (1,495 GBP)

Location **East of England, Suffolk** https://www.freeadsz.co.uk/x-218055-z

ABS, Central Locking, Remote Central Locking, Power Steering, Climate Control, Heated Seats, Trip Computer, CD Player, Rear Wash/wipe, Electric Mirrors, Front Fog Lamps, Height Adjustable Seat, Adjustable Steering Column, Rear Headrests, Front Centre Armrest, Multiple Airbags, Dual Climate Zones, Retractable Headrests, Child Locks, Folding Rear Seats, Head Restraints, Metallic Paintwork, Colour Coded Body, Cloth