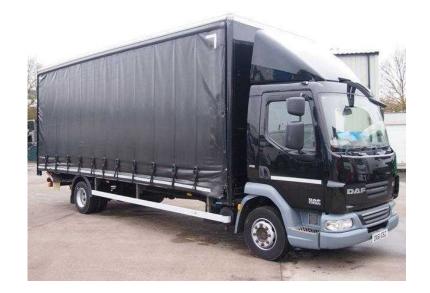

## **DAF FA 2011**

Location **West Midlands, Worcestershire** https://www.freeadsz.co.uk/x-218063-z

FA LF45.210 24 Foot Curtain c/w Taillift, 12,000kgs, DX61 GSZ, Make: DAF, Model: FA LF45.210 24 Foot Curtain c/w Taillift, Year: 2011,61 reg, Reg Date: 01/12/2011, Reg #: DX61 GSZ, Gross Vehicle Weight: 12,000 kgs, Wheelbase: 5400 mm, Body Style: 24 Foot Curtain c/w Dhollandia 1000kgs Tuckunder Taillift, Engine Type: Euro 5,Diesel,4461cc,210 Bhp, Transmission: 6 Speed Manual, Colour: Black, Location: Birmingham, MOT Expiry: Price: POA, Tbc, Odometer Reading: 433,599 Kilometres, Specification: Electric Windows/Mirrors,Cruise Control,Exhaust Brake,Radio/Cd Player,Dual Passenger Seat, Barn Doors,Air Deflector, Additional: Body Dimensions (If Applicable): Internal Length: 7290 mm, call 0121 326 6950, Internal Height: n/a, Internal Width: 2440 mm, Side Aperture Height: 2530 mm. Cruise Control, Dual Passenger Seat, Barn