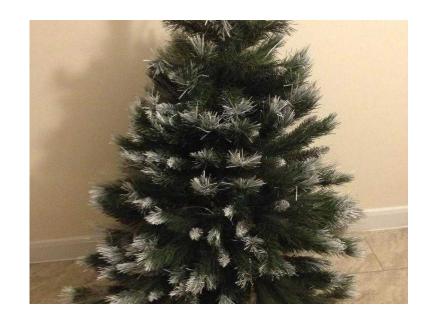

## 4ft Artificial Christmas Tree (5 GBP)

Location **South West, Hampshire** https://www.freeadsz.co.uk/x-218080-z

4ft Artificial Christmas Tree with built in electric fibre optic lights

Good looking tree
Snow effect on branches
Bulb requires replacing to make the fibre optics work 12v halogen ceiling spot light bulb which you can get from any DIY shop or super market
Collection