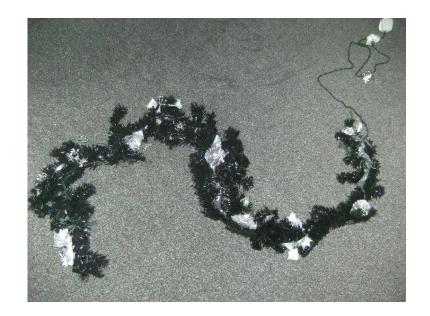

## **Christmas Garland (10 GBP)**

South East, Kent Location https://www.freeadsz.co.uk/x-218126-z

Black/Silver garland with lights. very effective. Picture does not to it justice. About 6ft Excellent

|            | Christmas                        | Garland   |
|------------|----------------------------------|-----------|
|            | https://www.freeadsz.co.<br>26-z | uk/x-2181 |
| 迴塞響        | Christmas                        | Garland   |
|            | https://www.freeadsz.co.<br>26-z | uk/x-2181 |
|            | Christmas                        | Garland   |
|            | https://www.freeadsz.co.<br>26-z | uk/x-2181 |
|            | Christmas                        | Garland   |
|            | https://www.freeadsz.co.<br>26-z | uk/x-2181 |
| <b>356</b> | Christmas                        | Garland   |
|            | https://www.freeadsz.co.<br>26-z | uk/x-2181 |
| Ú          | Christmas                        | Garland   |
|            | https://www.freeadsz.co.<br>26-z | uk/x-2181 |
|            | Christmas                        | Garland   |
|            | https://www.freeadsz.co.<br>26-z | uk/x-2181 |
|            | Christmas                        | Garland   |
|            | https://www.freeadsz.co.<br>26-z | uk/x-2181 |
|            | Christmas                        | Garland   |
|            | https://www.freeadsz.co.<br>26-z | uk/x-2181 |
| 烈縣         | Christmas                        | Garland   |
|            | https://www.freeadsz.co.<br>26-z | uk/x-2181 |