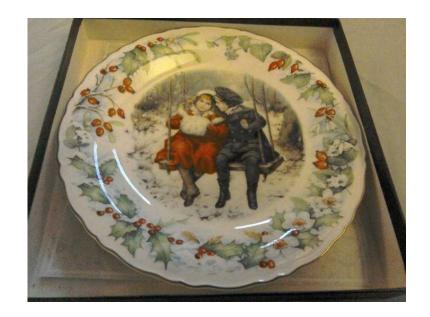

## Victoria and Albert Museum 1989 Christmas Plate (10 GBP)

Location **South East, West Sussex** https://www.freeadsz.co.uk/x-218368-z

A 1989 Victoria & Albert Museum Christmas Plate entitled "A Victorian Christmas" made from Wedgewood. Blemish and chip free, complete with certificate and (slightly out of shape) box. £10.