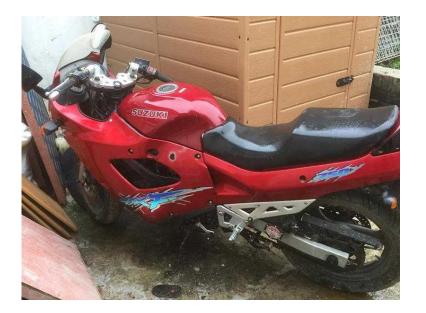

## Suzuki GSX 750 F 1994 (400 GBP)

Location **South East, East Sussex** https://www.freeadsz.co.uk/x-218407-z

Ran fine before was parked up nearly a year ago, now won't start.;

|                                                                    | 1                                                                  |                                                                    |                                                                    | -                                                                  | 1                                                                  | 1                                                                  | 1                                                                  | 1                                                                  | <b>T</b>                                                           |
|--------------------------------------------------------------------|--------------------------------------------------------------------|--------------------------------------------------------------------|--------------------------------------------------------------------|--------------------------------------------------------------------|--------------------------------------------------------------------|--------------------------------------------------------------------|--------------------------------------------------------------------|--------------------------------------------------------------------|--------------------------------------------------------------------|
|                                                                    |                                                                    |                                                                    |                                                                    |                                                                    |                                                                    |                                                                    |                                                                    |                                                                    |                                                                    |
| Suzuki GSX 750 F 1994<br>https://www.freeadsz.co.uk/x-2184<br>07-z |