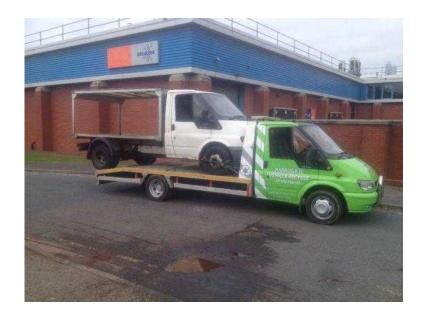

## CHEAP RECOVERY WEST MIDLANDS VEHICLE BREAKDOWN ACCIDENT SCRAP TO

Location West Midlands, Warwickshire https://www.freeadsz.co.uk/x-218456-z

CHEAP RECOVERY

24 HOUR RECOVERY SERVICE

WE ARE BASED IN BIRMINGHAM WEST MIDLANDS, WE OFFER A FAST FRIENDLY AND RELIABLE SERVICE

ALL WORK UNDERTAKEN LOCAL OR LONG DISTANCE

OUR TRUCK IS FITTED WITH ELECTRIC HEAVY DUTY WINCH AND RAMPS TO MAKE LOADING ANY CAR EASY WHETHER IT'S RUNNING OR NOT AS LONG AS IT ROLLS ON ITS WHEELS AND IS ACCESSIBLE.

WE WILL TREAT YOUR CAR AS IF ITS OURS

HAVE YOU BOUGHT A CAR FROM EBAY OR GUMTREE AND NEED TO GET IT HOME?

HAVE YOU GOT A SALVAGE OR DAMAGED CAR THAT NEEDS COLLECTING?

HAD AN ACCIDENT OR BREAKDOWN CAR THAT NEEDS COLLECTING?