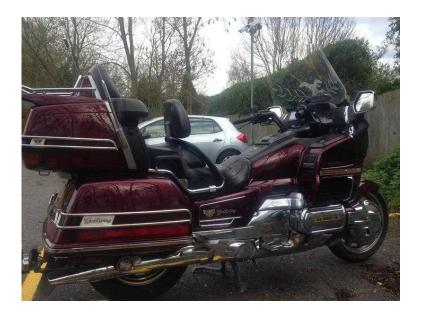

## Honda GL 1500 SE GOLDWING 1991 (3,600 GBP)

Location **South East, Middlesex** https://www.freeadsz.co.uk/x-218526-z

Hi selling my 1991 GL1500,20 anniversary Honda Goldwing.MOT until september 2016.Very good condition for age 83000 miles on the clock,tires 90%,full service last month,spark plugs,cam belts,oil and filters and re-build carburetors kit.I keep the old parts to prove it.Only one previous owner,I'm selling because i haven't time to ride.Please text me or send me a e-mail and I call you back when I get a chance because my work can't let me answer the phone most of the time. The SatNav and 2 Helmets are included in the price.